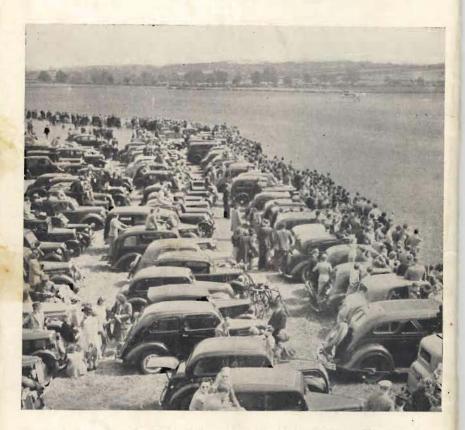

## 1948 AIR RALLY SUNDAY, 11th JULY REARSBY AERODROME LEICESTERSHIRE

Despite the shocking weather conditions—it was blowing nearly gale force, with heavy showers—a good muster of competitors arrived in their Austers from all parts of the country, not knowing what was going to be asked of them, but prepared for anything.